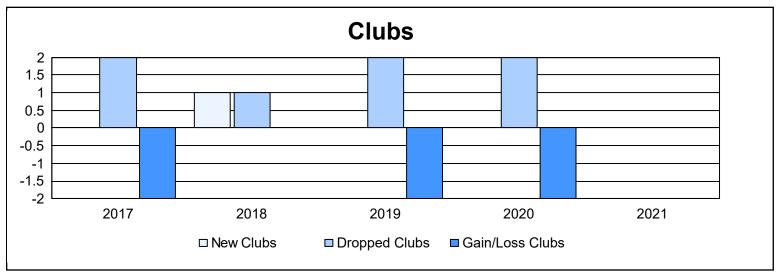

District 19 E As of June 2021 Cumulative

| Year      | New<br>Clubs | Dropped<br>Clubs | Gain/<br>Loss<br>Clubs | New<br>Members | Charter<br>Members | Reinstate<br>Members | Transfer<br>Members | Total<br>Member<br>Added | Total<br>Members<br>Dropped | Gain/<br>Loss<br>Members |
|-----------|--------------|------------------|------------------------|----------------|--------------------|----------------------|---------------------|--------------------------|-----------------------------|--------------------------|
| 2016-2017 | 0            | 2                | -2                     | 159            | 1                  | 7                    | 4                   | 171                      | 265                         | -94                      |
| 2017-2018 | 1            | 1                | 0                      | 169            | 28                 | 10                   | 13                  | 220                      | 254                         | -34                      |
| 2018-2019 | 0            | 2                | -2                     | 107            | 1                  | 9                    | 7                   | 124                      | 192                         | -68                      |
| 2019-2020 | 0            | 2                | -2                     | 136            | 0                  | 9                    | 6                   | 151                      | 178                         | -27                      |
| 2020-2021 | 0            | 0                | 0                      | 74             | 0                  | 7                    | 6                   | 87                       | 177                         | -90                      |
| Average   | 0            | 1                | -1                     | 129            | 6                  | 8                    | 7                   | 151                      | 213                         | -63                      |